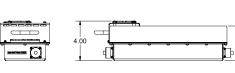

#### **Mechanical Specifications**

Input interface Amphenol PT02E-12-3P

Output interface Amphenol PT06E-14-5S

Dimensions 300 (L) x 130 (W) x 100 (H) mm

(11.8 x 5.1 x 3.9 in)

Weight 2.6 kg / 5.7 lb

Color White, Munsell N9.5 semigloss or Fed Std 595 "Sand"