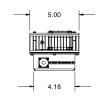

#### **Mechanical Specifications**

Input interface Amphenol PT02E-12-3P

Output interface Amphenol PT06E-14-5S

Dimensions 300 (L) x 130 (W) x 100 (H) mm

(11.8 x 5.1 x 3.9 in)

Weight 2.6 kg / 5.7 lb

Color White, Munsell N9.5 semigloss or Fed Std 595 "Sand"