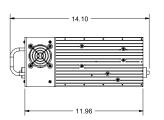

#### **Mechanical Specifications**

Input interface Amphenol PT02E-12-3P

Output interface Amphenol PT06E-14-5S

Dimensions 300 (L) x 130 (W) x 100 (H) mm

(11.8 x 5.1 x 3.9 in)

Weight 2.6 kg / 5.7 lb

Color White, Munsell N9.5 semigloss or Fed Std 595 "Sand"