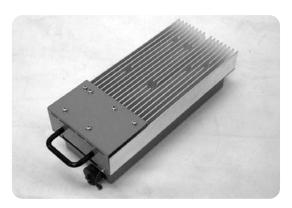

## 400W AC/DC OUTDOOR POWER SUPPLY

### **APPLICATIONS**

- Provide DC power for Norsat 10W and 25W Solid State Power Amplifiers (SSPA)
- Rugged machined aluminum chassis
- Environmentally sealed and moisture resistant